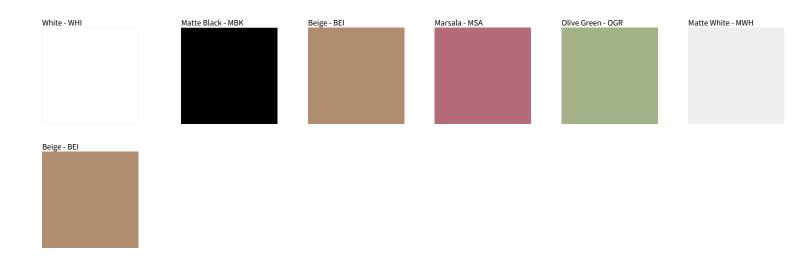

## SENTO SUSPENSION COLOR FINISH CHART

| PROJECT  |
|----------|
| TYPE     |
| NOTES    |
| QUANTITY |
| DATE     |

Digital: Not all screens are calibrated the same, and therefore, colors will appear differently between screens. Physical: When texture is involved, there will be variations in color, character and tone within a product series and between product families.